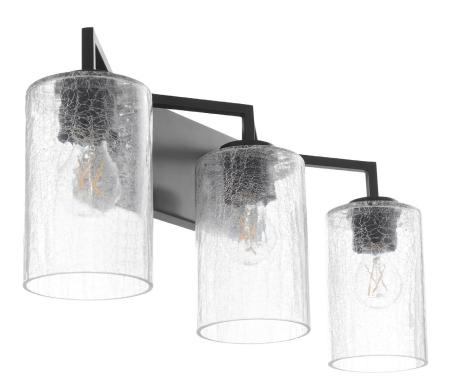

## MERRICK

5174-3-59

MERRICK 3 Light Vanity

| Project:     |    |
|--------------|----|
| Location: _  |    |
| Fixture Type | e: |
| Catalog #: _ |    |

| DETAILS            |                |
|--------------------|----------------|
| FINISH:            | Matte Black    |
| MATERIALS:         | Iron and Glass |
| DIFFUSER MATERIAL: | Crackle Glass  |
| LOCATION:          | Damp Listed    |

## **PRODUCT DETAILS:**

The Merrick family offers a simple elegance with straightforward designs comprised of right angles and smooth finishes. Aged silver leaf or matte black finished frames support transitional décor in any room. With options of vanities, wall mounts, chandeliers, and entry lights, the Merrick family offers a robust array of choices.